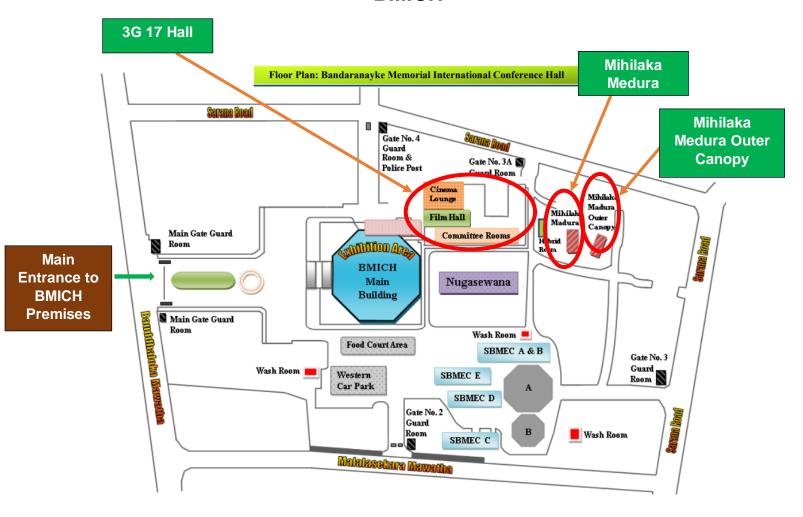

### **BMICH**

### **Export Product Fair**

Time: 8.00 AM - 9.40 AM, Date: 17th of December 2023, Venue: Mihilaka Medura Outer Canopy

### Awareness Session on "Safe Labor Migration

Time: 8.30 AM - 11.20 PM, Date: 17th of December 2023, Venue: Mihilaka Medura

### **Exporters' Hub**

Time: 9.40 AM - 5.40 PM, Date: 17th of December 2023, Venue: 3G 17 Hall

### **Workshop on Empowering SMEs to E-platforms**

Time: 1.00 PM - 4.40 PM, Date: 17th of December 2023, Venue: Mihilaka Medura