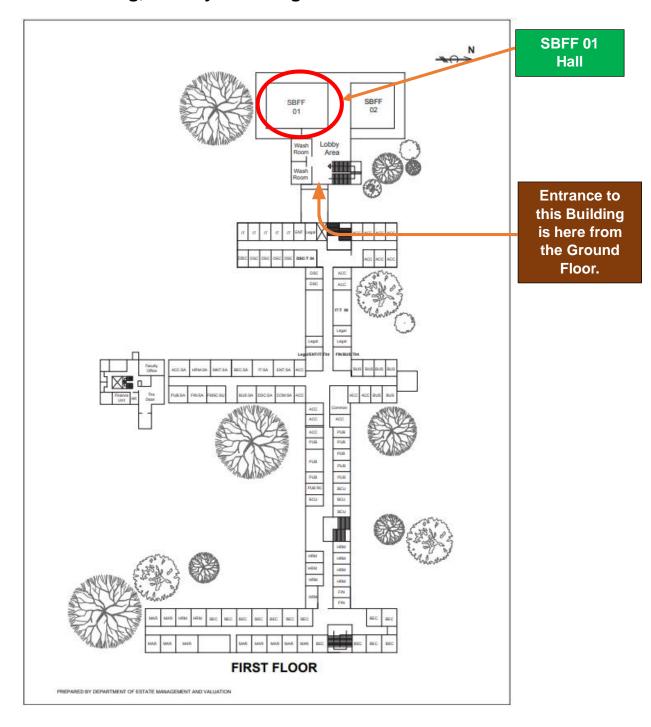

y's Main Entrance

### ExpoGenius Quest: Inter-university Export-oriented Innovation Competition

Time: 12.00 PM – 3.45 PM, Date: 14<sup>th</sup> of December 2023, Venue: Prof. K.A. Munasinghe Hall and SBFF 01 Hall, *Sri Soratha Building, Faculty of Management Studies and Commerce* 

### **Inauguration of J'PURA EXPO 2023**

Time: 4.00 PM - 6.10 PM, Date: 14th of December 2023, Venue: Sri Sumangala Auditorium, Faculty of Humanities and Social Sciences

### Industry Forum on "Navigating Growth: Elevating Export Competitiveness"

Time: 6.10 PM – 8.15 PM, Date: 14<sup>th</sup> of December 2023, Venue: Sri Sumangala Auditorium, *Sri Sumangala Building, Faculty of Humanities and Social Sciences* 

# SBFF 01 Hall (First Floor)

# Sri Soratha Building, Faculty of Management Studies and Commerce



Prof. K.A. Munasinghe Hall (Third Floor)
Sri Soratha Building, Faculty of Management Studies and Commerce



### **BMICH**



### **Export Product Fair**

Time: 8.00 AM - 9.40 AM, Date: 17th of December 2023, Venue: Mihilaka Medura Outer Canopy

### Awareness Session on "Safe Labor Migration

Time: 8.30 AM - 11.20 PM, Date: 17th of December 2023, Venue: Mihilaka Medura

### **Exporters' Hub**

Time: 9.40 AM - 5.40 PM, Date: 17th of December 2023, Venue: 3G 17 Hall

### **Workshop on Empowering SMEs to E-platforms**

Time: 1.00 PM - 4.40 PM, Date: 17th of December 2023, Venue: Mihilaka Medura