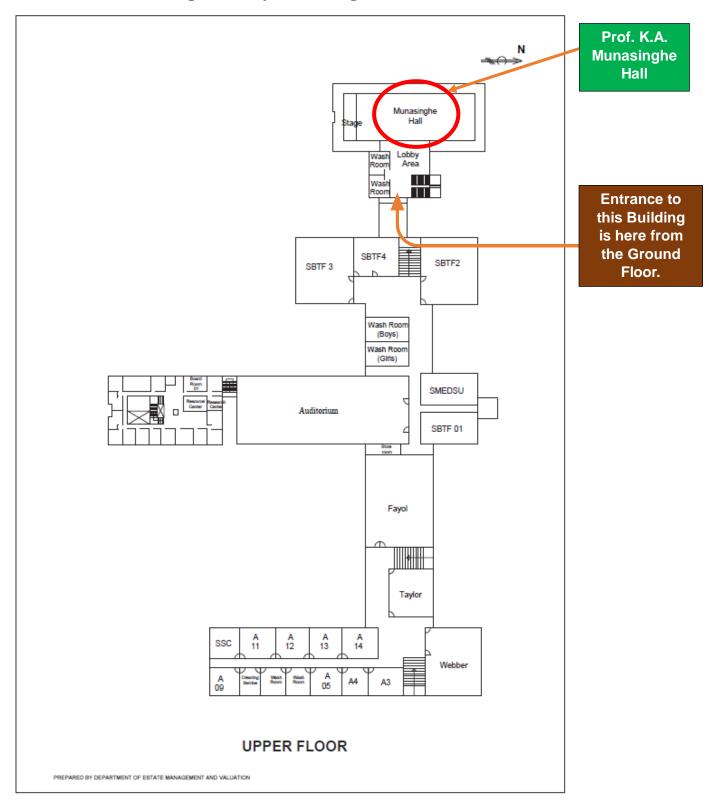

# Sri Soratha Building, Faculty of Management Studies and Commerce

Prof. K.A. Munasinghe Hall (Third Floor)
Sri Soratha Building, Faculty of Management Studies and Commerce