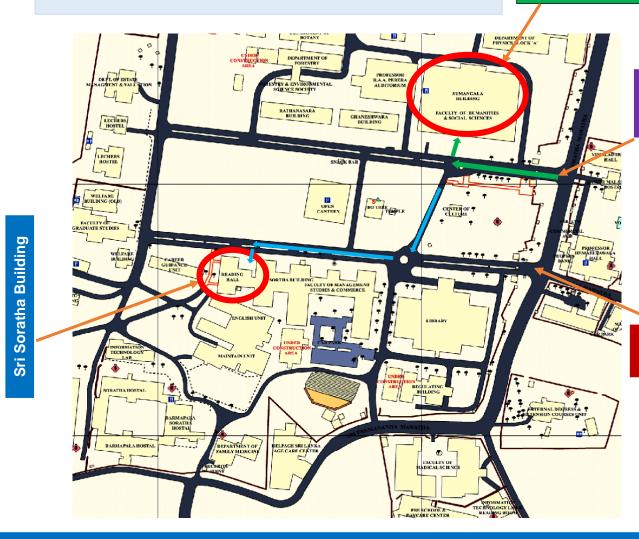

## University of Sri Jayewardenepura

**─** 

Directions to Sri Sumangala Auditorium

Directions to Prof. K.A. Munasinghe Hall (3<sup>rd</sup> Floor) and SBFF 01 (1<sup>st</sup> Floor), Sri Soratha Building, Faculty of Management Studies & Commerce [Refer Next 2 Pages]

Sri Sumangala Auditorium (Ground Floor and First Floor)

University's Main Exit

University's Main Entrance